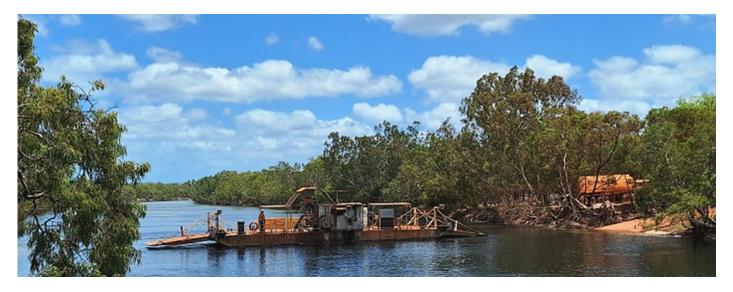

## Public Notice: 2025 Jardine River Ferry Fees

Per Council Resolution: C8.2–26112024 - November 2024 NPARC Council Meeting, New Fees for Jardine River Ferry - effective 01/01/2025:

| Pedestrians                                                    | FREE    |
|----------------------------------------------------------------|---------|
| Bicycles                                                       | 40.00   |
| Motor bikes                                                    | 80.00   |
| Single Vehicles - Cars                                         | 160.00  |
| Vehicle - with Trailer/Van                                     | 250.00  |
| Oversized Vehicle - with Trailer/ Van                          | 275.00  |
| Tour Bus - 10 tonne or less                                    | 300.00